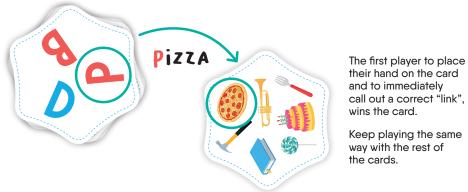

#### '2 LETTERS' RULES (Starter Level)

In this level, only the 2 red letters on the back of each card are relevant, so you must ignore the blue letter!

First flip the top card open and place it next to the deck with the images side of the card facing up. Each flip reveals the next card's back and creates a new combination of 3 letters and 7 images. Now try to be the first player to **spot 1 image of** which the first letter matches 1 of the 2 red letters!

The first player to place their hand on the card must be able to immediately call out 2 correct "links" to win the card.

It is not allowed to call out 1 item and then look for the second one. The rest of the rules are identical to the "2 Letters"-level.