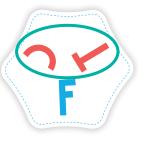

#### '2 LETTERS' RULES (Starter Level)

In this level, only the 2 red letters on the back of each card are relevant, so you must ignore the blue letter!

First flip the top card open and place it next to the deck with the images side of the card facing up. Each flip reveals the next card's back and creates a new combination of 3 letters and 7 images. Now try to be the first player to **spot 1 image of** which the first letter matches 1 of the 2 red letters!

#### '3 LETTERS' RULES (Advanced Level)

In this level, all 3 letters on the back of the card are relevant! After flipping the top card with the images open, now try to be the first player to spot which 2 letters match the first letter of 2 images to win the card! This can be either with both red letters or with the blue and one red letter.